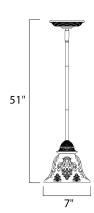

## **MEASUREMENTS**

DIMENSION : 7" L x 7" W x 4.5" H

MAX OAH : 51" OAH HANGING WEIGHT : 2.86 lb