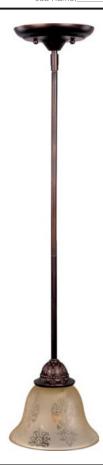

## PRODUCT DESCRIPTION

In either Screen Amber or Soft Vanilla Glass, the sharp angles of the Oil Rubbed Bronze body modernizes and inspires.

#### **FINISHES OPTION**

Oil Rubbed Bronze (OI)

### GLASS

Screen Amber SA